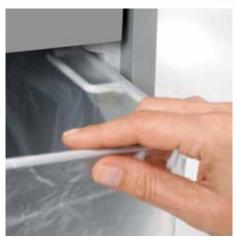

## Document shredders DAHLE 506air

Fine particle filters Dahle 20710

Environmentally friendly oil is always easy to access, included with all cross-cut models

Pull-out rounded top frame that's kind on the fingers when changing the waste bag