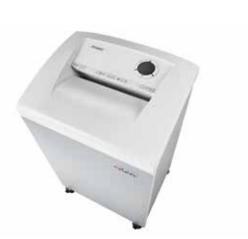

## Document shredders DAHLE 506air

- User-friendly document shredder for departmental use
- Unique DAHLE CleanTEC® filter system
- Innovative MHP<sup>®</sup> (Matrix High Performance) cutters: high-quality compound steel cutters that are guaranteed to last
- Patented manufacturing process preserves resources by considerable saving of raw materials compared to a conventional production of cutting cylinders
- Systematic use of perfectly matched components ensures optimum functionality and shredding performance
- Clearly designed, user-friendly control panel
- Electronic start-stop function
- Convenient automatic reverse function
- Convenient feed and reverse function
- Automatic motor cut-out
- Energy-saving sleep mode
- High-quality solid-steel cutters
- Powerful motor
- Extremely quiet operation
- High-quality wooden cabinet
- Wide-opening doors
- Convenient swivel casters
- Separate main switch
- IEC power connector
- 11 strong waste bags included
- Dimensions (H x W x D): 865 x 545 x 435 mm